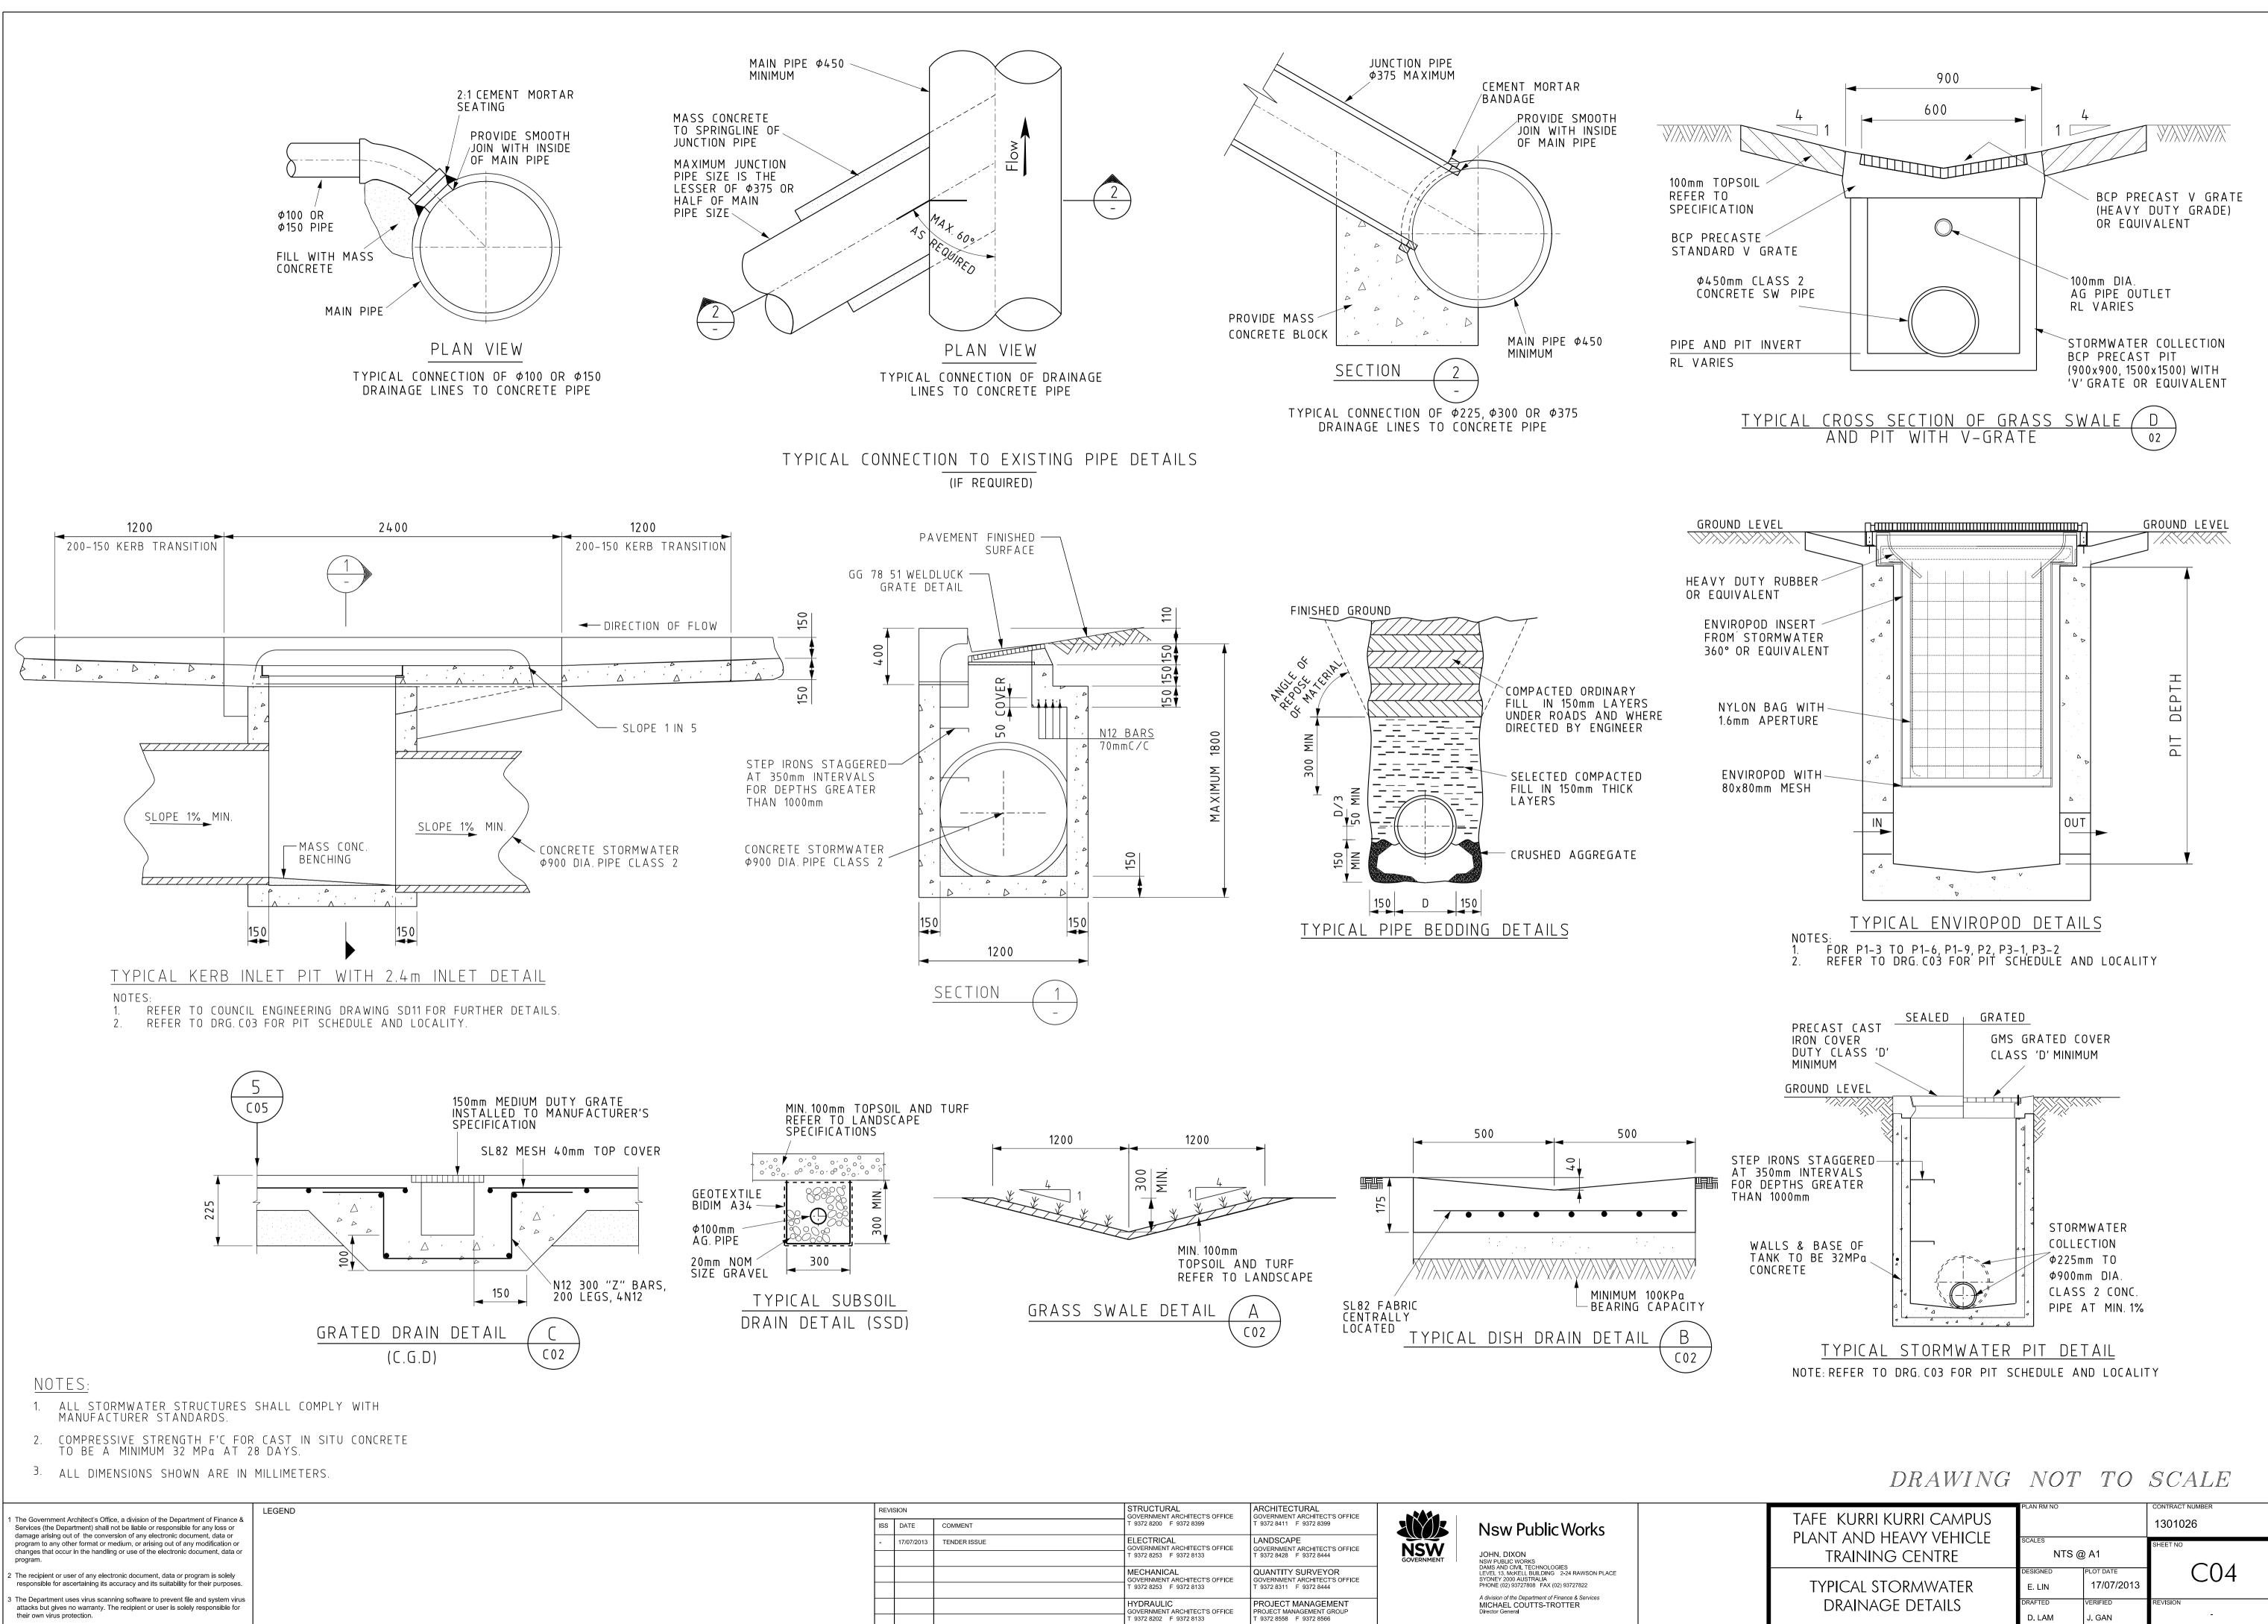

A1 USE FIGURED DIMENSIONS IN PREFERENCE TO SCALING 0 10 20 30 40 50 60 70 80 90 100 CHECK ALL DIMENSIONS ON SITE

|                   | REVISION                                                             |            |              | STRUCTURAL<br>GOVERNMENT ARCHITECT'S OFFICE                            | ARCHITECTURAL<br>GOVERNMENT ARCHITECT'S OFFICE                                |            |                                                                                                                                                                                                                                                                        |
|-------------------|----------------------------------------------------------------------|------------|--------------|------------